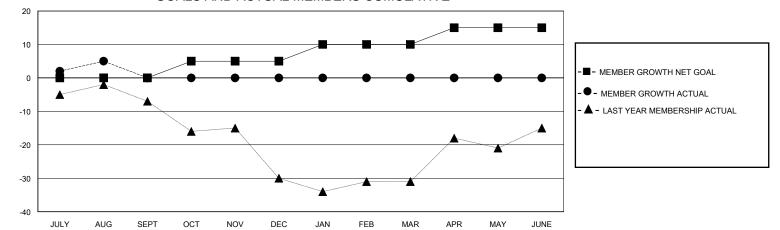

## MONTHLY MEMBERSHIP PROGRESS REPORT

District 8 O

Results as of: 8/31/2024

| GMT:          |               | LOC         | ATION LOUISIA | NA                               |                        |                         | GMT CA                                           |  |
|---------------|---------------|-------------|---------------|----------------------------------|------------------------|-------------------------|--------------------------------------------------|--|
|               | Club          | )S          |               | Members<br>RESULTS FOR 2024-2025 |                        |                         |                                                  |  |
|               | RESULTS FOR   | R 2024-2025 |               |                                  |                        |                         |                                                  |  |
| QUARTER       | NEW CLUB GOAL | NEW CLUBS   | DROPPED CLUBS | QUARTER                          | BER GROWTH NET<br>GOAL | MEMBER GROWTH<br>ACTUAL | DROPPED<br>MEMBERS ACTUA<br>(including transfers |  |
| JULY/AUG/SEPT | 0             | 0           | 1             | JULY/AUG/SEPT                    | 0                      | 19                      | 13                                               |  |
| OCT/NOV/DEC   | 0             | 0           | 0             | OCT/NOV/DEC                      | 5                      | 0                       | 0                                                |  |
| JAN/FEB/MAR   | 1             | 0           | 0             | JAN/FEB/MAR                      | 5                      | 0                       | 0                                                |  |
| APR/MAY/JUNE  | 1             | 0           | 0             | APR/MAY/JUNE                     | 5                      | 0                       | 0                                                |  |
| 1.6           |               |             |               |                                  |                        | -∎- CURRENT YEAR GO     |                                                  |  |
| 1.2           |               |             | <b></b>       | <b>_</b>                         | A                      | - • - CURRENT YEAR AC   | CTUAL NEW CLUBS                                  |  |
| 0.8           |               |             |               |                                  |                        |                         |                                                  |  |
| 0.4           |               |             |               |                                  |                        | L                       |                                                  |  |
|               |               |             | /             | 1                                |                        |                         |                                                  |  |

GOALS AND ACTUAL MEMBERS CUMULATIVE

| DROPPED CLUBS: 1 |    | 7 CLUBS OF 21 ADDED 1 OR MORE<br>NEW MEMBERS | GENDER DISTRIBUTION<br>MALE 335 (62.04%) |              |     |
|------------------|----|----------------------------------------------|------------------------------------------|--------------|-----|
|                  |    |                                              | FEMALE                                   | 205 (37.96%) |     |
| DROPPED MEMBERS  |    |                                              | TOTAL FAMILY UNIT MEMBERS                |              | 103 |
| CLUB CANCELLED   | 8  | CLICK HERE FOR CUMULATIVE<br>MEMBERSHIP DATA | FAMILY MEMBERS PAYING HALF<br>DUES       |              |     |
| OTHER            | 5  |                                              |                                          |              |     |
| TOTAL            | 13 |                                              |                                          |              |     |